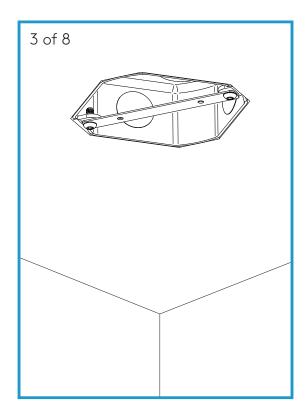

### NODE SPOTLIGHT USER MANUAL



# 1 Safety Information





# 2 Required Items

A) Trimless Mount



#### B) Surface Mount US



#### C) Surface Mount EU



#### D) Flush Channel Mount



#### E) Recessed Channel Mount



All Installations











# 3

## **Mounting Scenarios**

#### A) Trimless Mount Installation









3. Mounting Scenarios, A) Trimless Mount Installation - Continued...









# 3

## **Mounting Scenarios**

#### B) Surface Mount US Installation









3. Mounting Scenarios, B) Surface Mount US Installation - Continued...











C) Surface Mount EU Installation





3. Mounting Scenarios, C) Surface Mount EU Installation - Continued...









#### D) Flush Channel Mount Installation











E) Recessed Channel Mount Installation