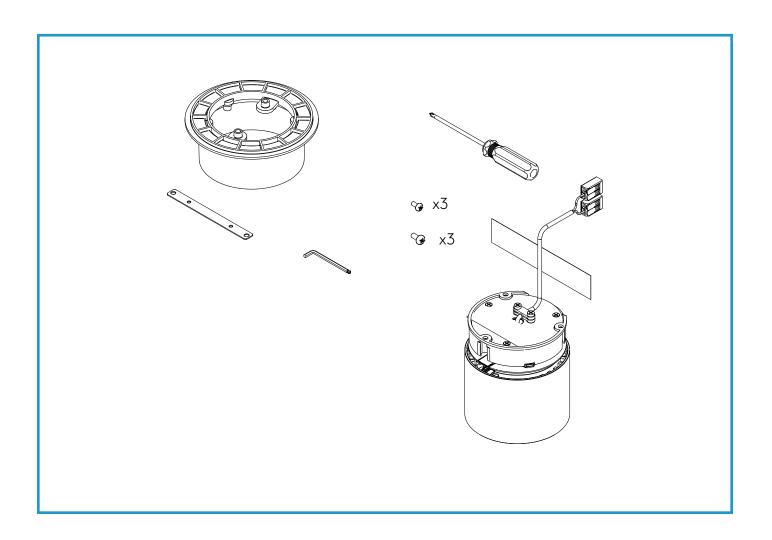

### NODE SPOTLIGHT USER MANUAL



# 1 Safety Information





# 2 Required Items

A) Trimless Mount



#### B) Surface Mount US



#### C) Surface Mount EU



#### D) Flush Channel Mount



#### E) Recessed Channel Mount



All Installations











# 3

## **Mounting Scenarios**

#### A) Trimless Mount Installation









3. Mounting Scenarios, A) Trimless Mount Installation - Continued...









# 3

## **Mounting Scenarios**

#### B) Surface Mount US Installation









3. Mounting Scenarios, B) Surface Mount US Installation - Continued...











C) Surface Mount EU Installation





3. Mounting Scenarios, C) Surface Mount EU Installation - Continued...









#### D) Flush Channel Mount Installation











E) Recessed Channel Mount Installation