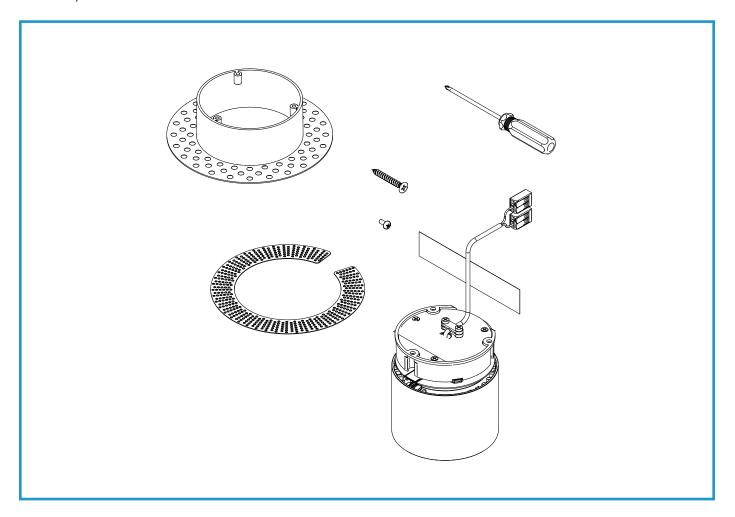

### NODE SPOTLIGHT USER MANUAL



# 1 Safety Information





# 2 Required Items

A) Trimless Mount



#### B) Surface Mount US



#### C) Surface Mount EU



#### D) Flush Channel Mount



#### E) Recessed Channel Mount



All Installations











# 3

## **Mounting Scenarios**

#### A) Trimless Mount Installation









3. Mounting Scenarios, A) Trimless Mount Installation - Continued...









# 3

## **Mounting Scenarios**

#### B) Surface Mount US Installation









3. Mounting Scenarios, B) Surface Mount US Installation - Continued...











C) Surface Mount EU Installation





3. Mounting Scenarios, C) Surface Mount EU Installation - Continued...









#### D) Flush Channel Mount Installation











E) Recessed Channel Mount Installation