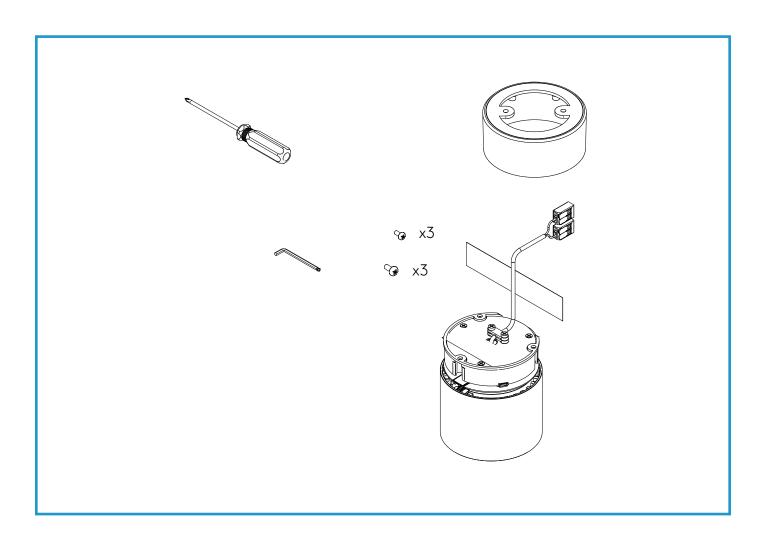

### NODE SPOTLIGHT USER MANUAL



# 1 Safety Information





# 2 Required Items

A) Trimless Mount



#### B) Surface Mount US



#### C) Surface Mount EU



#### D) Flush Channel Mount



#### E) Recessed Channel Mount



All Installations











# 3

## **Mounting Scenarios**

#### A) Trimless Mount Installation









3. Mounting Scenarios, A) Trimless Mount Installation - Continued...









# 3

## **Mounting Scenarios**

#### B) Surface Mount US Installation









3. Mounting Scenarios, B) Surface Mount US Installation - Continued...











C) Surface Mount EU Installation





3. Mounting Scenarios, C) Surface Mount EU Installation - Continued...









#### D) Flush Channel Mount Installation











E) Recessed Channel Mount Installation