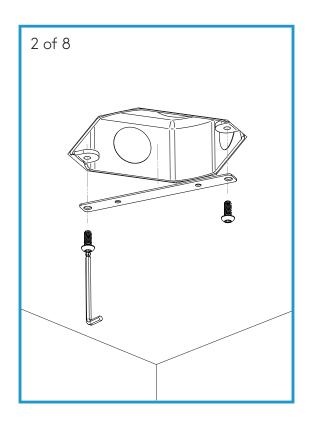

### NODE SPOTLIGHT USER MANUAL



# 1 Safety Information





# 2 Required Items

A) Trimless Mount



#### B) Surface Mount US



#### C) Surface Mount EU



#### D) Flush Channel Mount



#### E) Recessed Channel Mount



All Installations











# 3

## **Mounting Scenarios**

#### A) Trimless Mount Installation









3. Mounting Scenarios, A) Trimless Mount Installation - Continued...









# 3

## **Mounting Scenarios**

#### B) Surface Mount US Installation









3. Mounting Scenarios, B) Surface Mount US Installation - Continued...











C) Surface Mount EU Installation





3. Mounting Scenarios, C) Surface Mount EU Installation - Continued...









#### D) Flush Channel Mount Installation











E) Recessed Channel Mount Installation