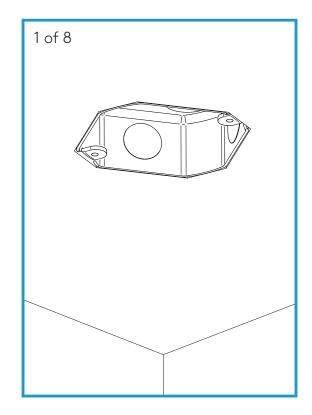

### NODE SPOTLIGHT USER MANUAL



# 1 Safety Information





# 2 Required Items

A) Trimless Mount



#### B) Surface Mount US



#### C) Surface Mount EU



#### D) Flush Channel Mount



#### E) Recessed Channel Mount



All Installations











# 3

## **Mounting Scenarios**

#### A) Trimless Mount Installation









3. Mounting Scenarios, A) Trimless Mount Installation - Continued...









# 3

## **Mounting Scenarios**

#### B) Surface Mount US Installation









3. Mounting Scenarios, B) Surface Mount US Installation - Continued...











C) Surface Mount EU Installation





3. Mounting Scenarios, C) Surface Mount EU Installation - Continued...









#### D) Flush Channel Mount Installation











E) Recessed Channel Mount Installation