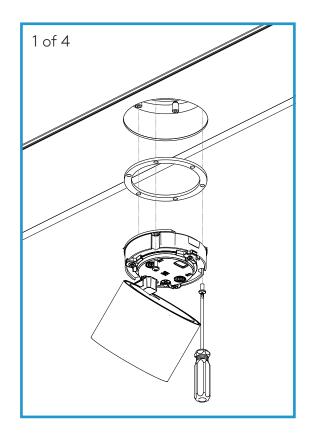

### NODE SPOTLIGHT USER MANUAL



# 1 Safety Information





# 2 Required Items

A) Trimless Mount



#### B) Surface Mount US



#### C) Surface Mount EU



#### D) Flush Channel Mount



#### E) Recessed Channel Mount



All Installations











# 3

## **Mounting Scenarios**

#### A) Trimless Mount Installation









3. Mounting Scenarios, A) Trimless Mount Installation - Continued...









# 3

## **Mounting Scenarios**

#### B) Surface Mount US Installation









3. Mounting Scenarios, B) Surface Mount US Installation - Continued...











C) Surface Mount EU Installation





3. Mounting Scenarios, C) Surface Mount EU Installation - Continued...









#### D) Flush Channel Mount Installation











E) Recessed Channel Mount Installation