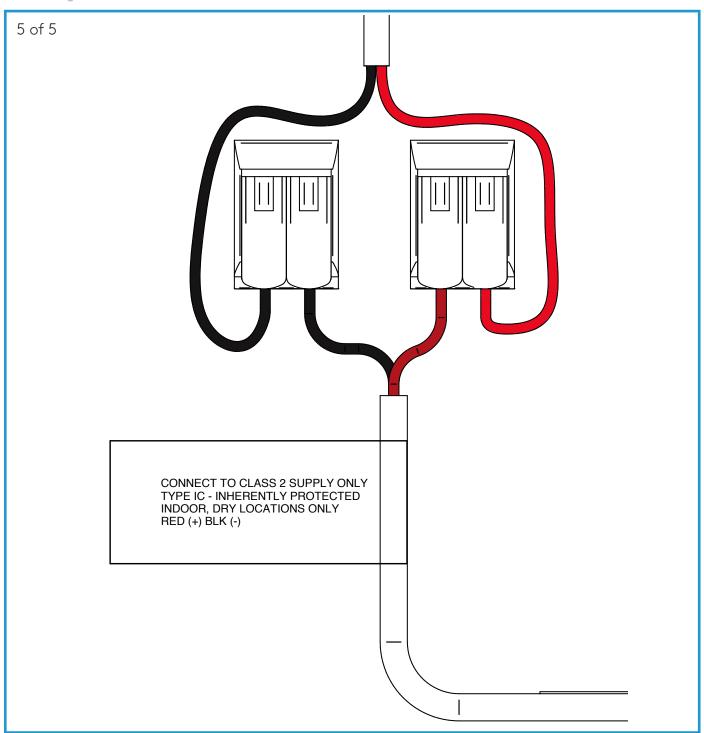

### NODE SPOTLIGHT USER MANUAL



# 1 Safety Information





# 2 Required Items

A) Trimless Mount



#### B) Surface Mount US



#### C) Surface Mount EU



#### D) Flush Channel Mount



#### E) Recessed Channel Mount



All Installations











# 3

## **Mounting Scenarios**

#### A) Trimless Mount Installation









3. Mounting Scenarios, A) Trimless Mount Installation - Continued...









# 3

## **Mounting Scenarios**

#### B) Surface Mount US Installation









3. Mounting Scenarios, B) Surface Mount US Installation - Continued...











C) Surface Mount EU Installation





3. Mounting Scenarios, C) Surface Mount EU Installation - Continued...









#### D) Flush Channel Mount Installation











E) Recessed Channel Mount Installation